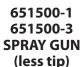

## 651500-X HIGH PRESSURE SPRAY GUN

#### **OPERATION**

The 651500-X control handle passes material at line pressure in a continuous flow. The hose connection is a 3/8" female pipe thread. The control handle will continue to pass material as long as the (15) lever is squeezed enough to lift the ball valve off the valve seat.